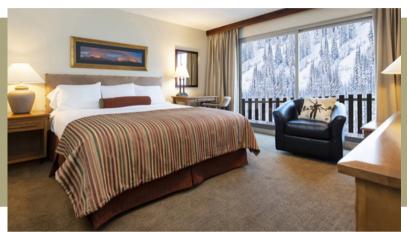

#### ( ecret

Rooms either with a king bed or 2 twins.

Located on 1st, 2nd, or 3rd floor. Complete bathroom and balcony